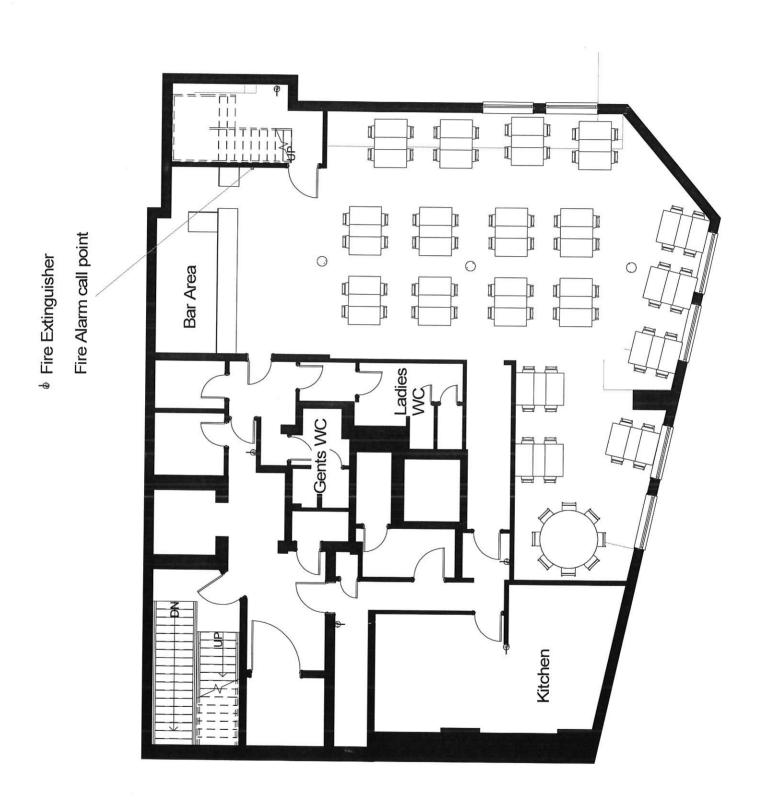

### General description of premises as given by the applicant:

Restaurant

| Whe    | on do you want the premises licence to start? $ASAP$                                                           | D MM YYYY<br> 9 0 7 2 0 1 3 |
|--------|----------------------------------------------------------------------------------------------------------------|-----------------------------|
|        | ou wish the licence to be valid only for a limited period, n do you want it to end?                            | D MM YYYY                   |
| Plea   | se give a general description of the premises (please read guidance                                            | note 1)                     |
|        | ESTAURANT                                                                                                      | 1010 1)                     |
|        |                                                                                                                |                             |
|        |                                                                                                                |                             |
|        |                                                                                                                |                             |
|        |                                                                                                                |                             |
|        |                                                                                                                |                             |
|        | 000 or more people are expected to attend the premises at any ime, please state the number expected to attend. | N/A                         |
| What   | licensable activities do you intend to carry on from the premises?                                             |                             |
| (pleas | e see sections 1 and 14 and Schedules 1 and 2 to the Licensing Ac                                              | t 2003)                     |
| Pro    | rision of regulated entertainment (please read guidance note 2)                                                | Please tick all that apply  |
| a)     | plays (if ticking yes, fill in box A)                                                                          |                             |
| b)     | films (if ticking yes, fill in box B)                                                                          |                             |
| c)     | indoor sporting events (if ticking yes, fill in box C)                                                         |                             |
| d)     | boxing or wrestling entertainment (if ticking yes, fill in box D)                                              |                             |
| e)     | live music (if ticking yes, fill in box E)                                                                     |                             |
| f)     | recorded music (if ticking yes, fill in box F)                                                                 |                             |
| g)     | performances of dance (if ticking yes, fill in box G)                                                          |                             |
| 5)     | performances of dance (if deking yes, fin in sox e)                                                            | ·                           |