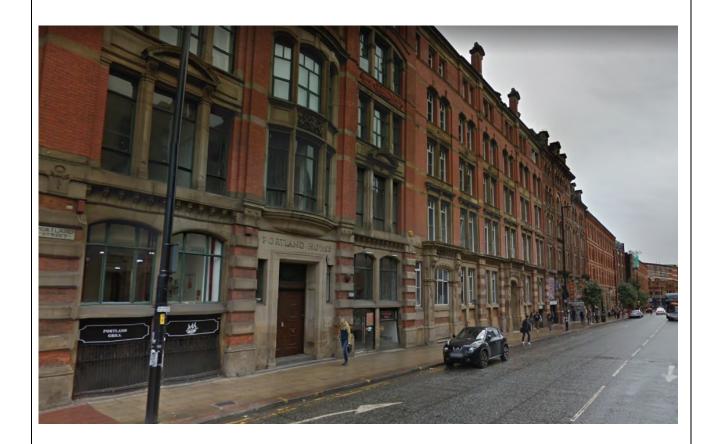

Red Restaurant Portland House, 103a Portland Street, Manchester, M1 6DF

Premises Licensing Manchester City Council © Crown copyright and database rights 2015. Ordnance Survey 100019568.

**PREMISE NAME:** Red Restaurant

PREMISE ADDRESS: Portland House, 103a Portland Street, Manchester,

M1 6DF

WARD: Piccadilly

**HEARING DATE:** 02/10/2018