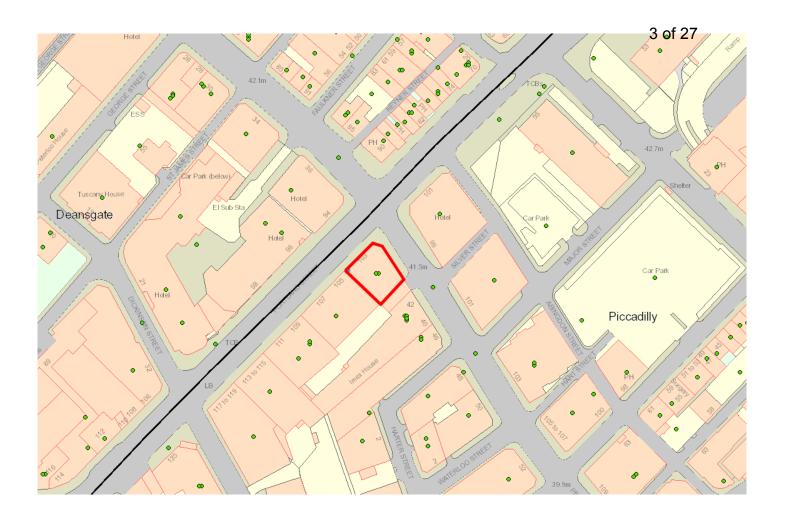

Red Restaurant Portland House, 103a Portland Street, Manchester, M1 6DF

Premises Licensing Manchester City Council © Crown copyright and database rights 2015. Ordnance Survey 100019568.

**PREMISE NAME:** Red Restaurant

PREMISE ADDRESS: Portland House, 103a Portland Street, Manchester,

M1 6DF

WARD: Piccadilly

**HEARING DATE:** 02/10/2018